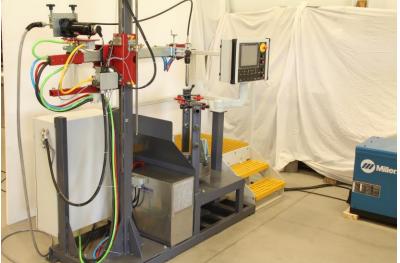

## Vertical Roll Welder – Vers-O-Weld 25 Manipulator

The VRW is a PLC based machine with a 12" color HMI for the operator interface. A post manipulator is integrated with the platform based lathe using our standard Vers-O-Weld 25 carriage components. With an open naming convention for saving part programs the HVOWMP provide a multitude of welding process. The machine featured in the brochure is a single gas shielded torch.

## **Specifications**

- 1800 lb. capacity
- 16" 3 jaw scroll chuck with custom tall chuck jaws
- All axis closed loop encoder controlled
- Y, Z, Wire Feed, Spindle
- Multi wire size with quick change drive rolls
- Mavrix 4 roll heavy duty wire feeder
- DF Machine Specialties torch
- Dyanflux 1.7 gpm water cooler
- Integrated power supply with closed loop voltage control