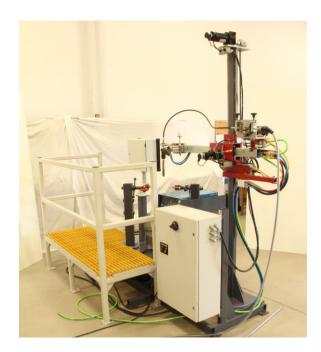

## Vertical Roll Welder – Vers-O-Weld 25 Manipulator

The VRW is a PLC based machine with a 12" color HMI for the operator interface. A post manipulator is integrated with the platform based lathe using our standard Vers-O-Weld 25 carriage components. With an open naming convention for saving part programs the HVOWMP provide a multitude of welding process. The machine featured in the brochure is a single gas shielded torch.