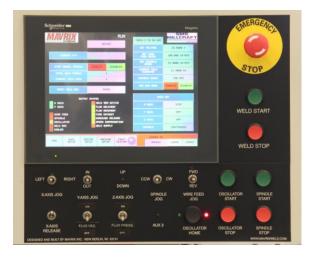

## Vertical Roll Welder – Vers-O-Weld 25 Manipulator

The VRW is a PLC based machine with a 12" color HMI for the operator interface. A post manipulator is integrated with the platform based lathe using our standard Vers-O-Weld 25 carriage components. With an open naming convention for saving part programs the HVOWMP provide a multitude of welding process. The machine featured in the brochure is a single gas shielded torch.