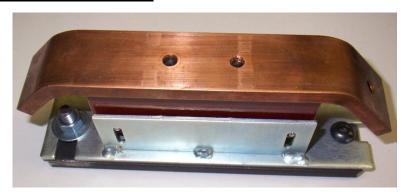

## **Customer Ground Shoe**

This ground shoe provides 7.5 square inches of contact area and is spring loaded to maintain contact with your part. Sold separately this shoe is frequently integrated into our machine designs.