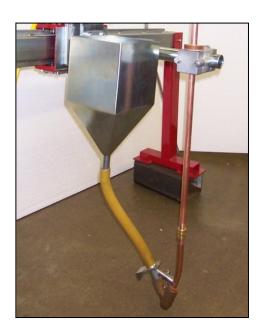

## **SUB-ARC**

The Sub Arc hopper assembly includes the hopper with various mounting arrangements, flexible tubing, manual gate valve and angular torch extension. Sold separately or with a Mavrix Automatic Welding System.

The nozzles are available in two designs one for flat surfaces and one for radius applications.

If you desire sub-arc with recovery and automatic functions, we can integrate Weld Engineering CO. Inc. products into our welding systems.