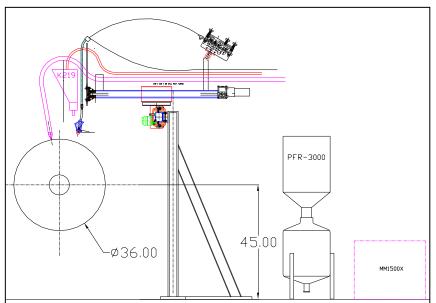

## **SUB-ARC**

The Sub Arc hopper assembly includes the hopper with various mounting arrangements, flexible tubing, manual gate valve and angular torch extension. Sold separately or with a Mavrix Automatic Welding System.

The nozzles are available in two designs one for flat surfaces and one for radius applications.

If you desire sub-arc with recovery and automatic functions, we can integrate Weld Engineering CO. Inc. products into our welding systems.