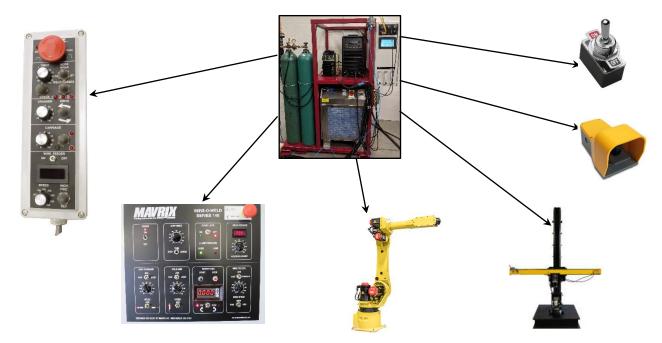

#### INTEGRATION

Mavrix PTA system easily integrates with a pendant control, Mavrix machine controls, manual inputs or can be connected with your automation.