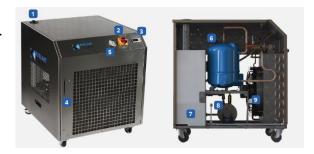

## WATER CHILLER

The water chiller is manufactured by Koolant Koolers.

- 1. Fill Cap
- 2. Disconnect
- **7.** Tank **8.** Pump
- Controller
  Sight Glass
- 5. Discharge Pressure Gauge 10. 10025 BTI/Hou