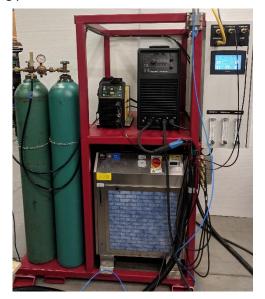

### PTA WELDING SYSTEM

Mavrix manufactures a stand-alone PTA welding system through integration of industry leading PTA components and an innovative control design. The system can function independently or can be integrated to any motion system. Mavrix can supply the motion system for complete integration providing the customer with a single machine solution for the PTA welding process.

#### MAVRIX PTA HMI/PLC CONTROL

- 208, 460 & 575 VAC 3 ph. capable supply voltage
- Precise configurable auto ignition sequences
- Smart control handles operational interlocks
- Manual or automated modes
- Shut down alarm for loss of gas
- Shut down alarm for loss of water flow or high temp.
- 7" Color touch HMI/PLC
- Quick disconnect water and gas connections

#### FRAME

- Welded structural steel tubing with fork pockets
- Twin gas cylinder platform
- Compact foot print 36" x 65"