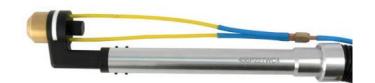

#### **PTA TORCH**

- Double circuit water cooling
- 8-300 Amp at 100% duty cycle
- 15-40 V
- 5-80 g/minute