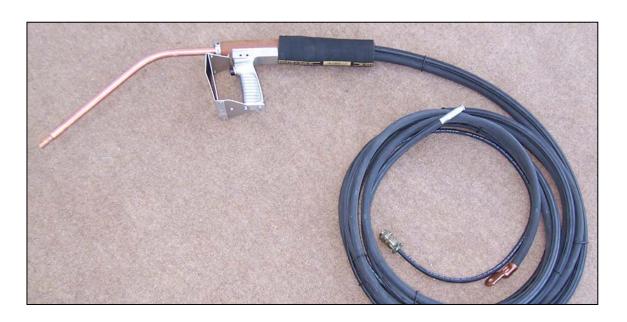

## **G800**

The G800 is available in a 10 ft. or 15 ft. version and has been designed to minimize operator exposure. The G800 has nearly 18" of exposed torch and a heat shield for an added layer of shelter from the heat.