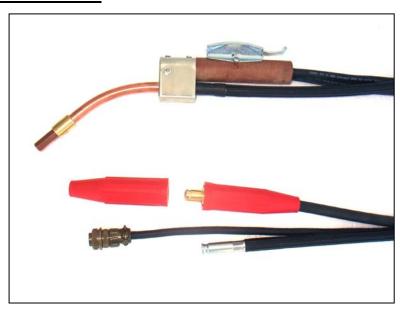

## G730 & G740

The Mavrix G730 & G740 are designed for direct plug into the Mavrix 4 roll wire feeder. Provided in a 10 ft or 15 ft length, this heavy duty semiautomatic welding gun is ruggedly constructed with 500 amp capacity. With a brazed tip adapter and slightly curved nozzle the design insures good visibility for the operator.