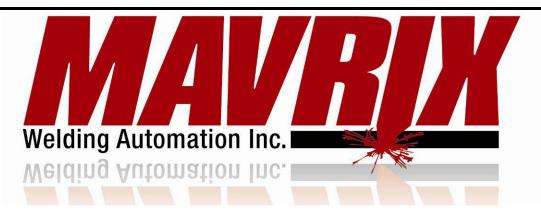

This gun assembly uses an electric push button trigger which requires little pressure to actuate. An alternate trigger circuit is available on the PA-10 that when used with this gun allows the operator a single touch of the trigger to start welding and a single touch to stop. Assembled ready to plug into the Mavrix PA-10 wire feeder and supplied with a lug for quick termination.