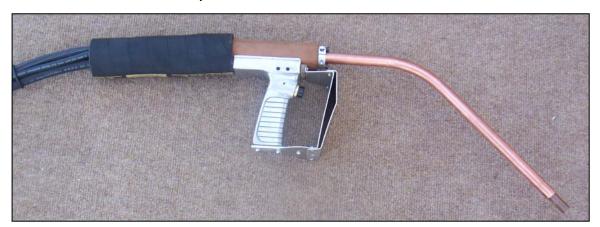

## G730 & G740

The Mavrix G730 & G740 are designed for direct plug into the Mavrix 4 roll wire feeder. Provided in a 10 ft or 15 ft length, this heavy duty semiautomatic welding gun is ruggedly constructed with 500 amp capacity. With a brazed tip adapter and slightly curved nozzle the design insures good visibility for the operator.