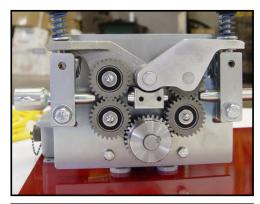

- Constant speed 110 VAC (60HZ) 4 roll wire feeder
- 1/8 HP Motor with high efficiency gear box
- Adjustable feed rate from 70 to 500 IPM (Higher speeds available)
- Dynamic braking eliminates wire coasting
- Wire sizes from 5/64" to 1/8" (1.98 mm to 3.17 mm)
- Forward and reverse inching
- Three wire contactor cable for connection to power supply with terminals
- Optional contactor cord with 14 pin Amphenol connection available
- Optional 6 roll feeder for soft or hard to feed wire
- Optional gas solenoid for gas shielded welding
- Shipping weight 88 lbs, 27" x 21" x 21" typical package size