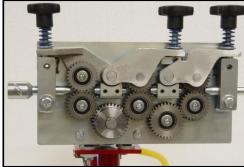

## **PA-10 WIRE FEEDER**

A dependable heavy duty all purpose constant speed (90VDC) wire feeder. Use this to create your own automation or add a MAVRIX hand held gun and contactor cable for a complete hand held welding system.

- Constant speed 110 VAC (60HZ) 4 roll wire feeder
- 1/8 HP Motor with high efficiency gear box
- Adjustable feed rate from 70 to 500 IPM (Higher speeds available)
- Dynamic braking eliminates wire coasting
- Wire sizes from 5/64" to 1/8" (1.98 mm to 3.17 mm)
- Forward and reverse inching
- Three wire contactor cable for connection to power supply with terminals
- Optional contactor cord with 14 pin Amphenol connection available
- Optional 6 roll feeder for soft or hard to feed wire
- Optional gas solenoid for gas shielded welding
- Shipping weight 88 lbs, 27" x 21" x 21" typical package size