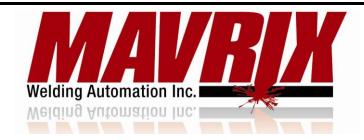

- Constant speed 110 VAC (60HZ) 4 roll wire feeder
- 1/8 HP Motor with high efficiency gear box
- Adjustable feed rate from 70 to 500 IPM (Higher speeds available)
- Dynamic braking eliminates wire coasting
- Wire sizes from 5/64" to 1/8" (1.98 mm to 3.17 mm)
- Forward and reverse inching
- Three wire contactor cable for connection to power supply with terminals
- Optional contactor cord with 14 pin Amphenol connection available
- Optional 6 roll feeder for soft or hard to feed wire
- Optional gas solenoid for gas shielded welding
- Shipping weight 88 lbs, 27" x 21" x 21" typical package size